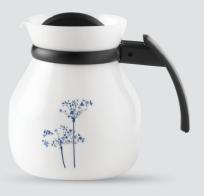

CUP MIRANDA 110 ml

CUP FONTANA 120 ml

CUP PRINCESS 145 ml

SUGAR POT WITH LID 145 ml

TEA POT 1.1 L

COFFEE CUP & SAUCER REGULAR 120 ml

COFFEE CUP & SAUCER JAMAICA 100 ml

COFFEE CUP REGULAR 120 ml