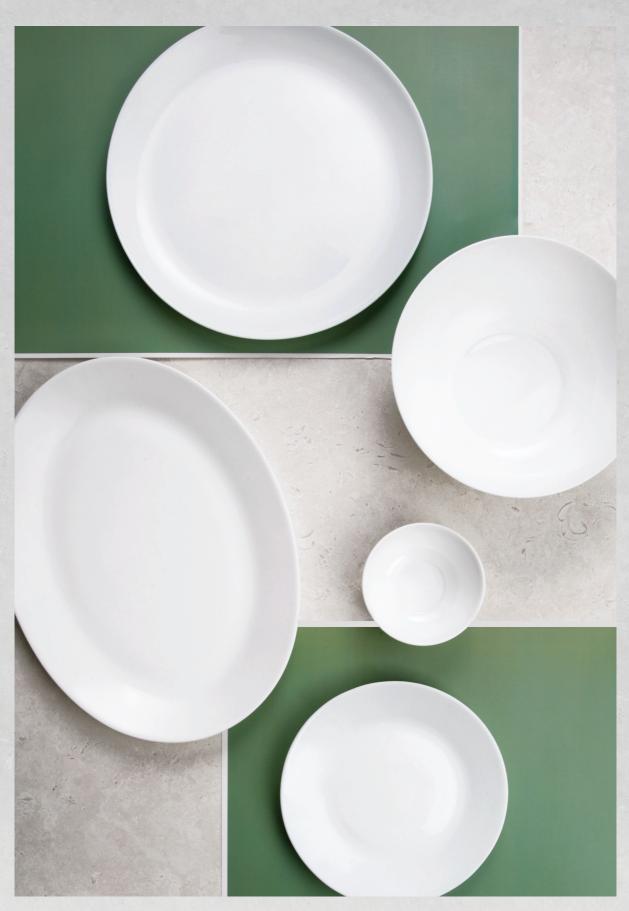

annealed glassware.

FULL PLATE 270 mm

QUARTER PLATE 190 mm

KATORI 85 mm • 125 ml

VEG BOWL 100 mm • 220 ml

SOUP BOWL 115 mm • 330 ml

SERVING BOWL 203 mm • 1.58 L