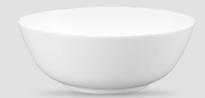

annealed glassware.

FULL PLATE 270 mm

QUARTER PLATE 190 mm

KATORI 85 mm • 125 ml

VEG BOWL 100 mm • 220 ml

SOUP BOWL 115 mm • 330 ml

SERVING BOWL 203 mm • 1.58 L