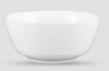

annealed glassware.

FULL PLATE 270 mm

QUARTER PLATE 190 mm

KATORI 85 mm • 125 ml

VEG BOWL 100 mm • 220 ml

SOUP BOWL 115 mm • 330 ml

SERVING BOWL 203 mm • 1.58 L