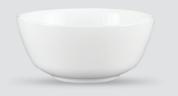

annealed glassware.

FULL PLATE 270 mm

QUARTER PLATE 190 mm

KATORI 85 mm • 125 ml

VEG BOWL 100 mm • 220 ml

SOUP BOWL 115 mm • 330 ml

SERVING BOWL 203 mm • 1.58 L