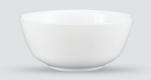

annealed glassware.

FULL PLATE 270 mm

QUARTER PLATE 190 mm

KATORI 85 mm • 125 ml

VEG BOWL 100 mm • 220 ml

SOUP BOWL 115 mm • 330 ml

SERVING BOWL 203 mm • 1.58 L